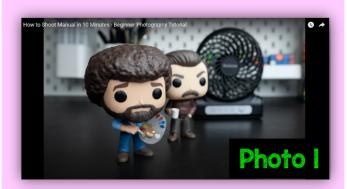

#### You will take 6 photos: 3 inside and 3 outside

Just the front subject is in Photo 1:

clear focus

Both subjects are in focus. Photo 2:

There is some blur present in

the background fan.

everything is in focus, Photo 3: