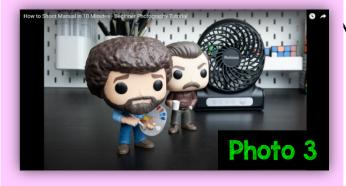

#### You will take 6 photos: 3 inside and 3 outside

Just the front subject is in Photo 1:

clear focus

Both subjects are in focus. Photo 2:

There is some blur present in

the background fan.

everything is in focus, Photo 3:

including the fan!