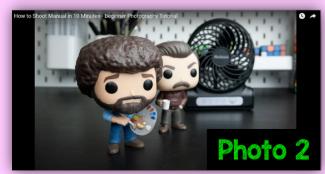

#### You will take 6 photos: 3 inside and 3 outside

Just the front subject is in Photo 1:

clear focus

Both subjects are in focus. Photo 2:

There is some blur present in

the background fan.

everything is in focus, Photo 3: